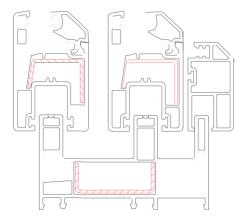

# **FENESTRAK WINDOWS SOLUTION**

**Upvc & Aluminium Windows&Doors** 



### SLIDING WINDOW / DOORS



SLIDE &FOLD





CASEMENT WINDOW / DOORS

GLASS TO GLASS JOINT WINDOWS

## COLOURS



GOLDEN OAK







WALNUT

ANTHRACITE GREY



### SLIDING WINDOWS

# SERIES 60mm



Recommended for commercial and budget housing Minimum Window Seal: 80mm

Glass: upto 20mm

· Available Colours: White, Walnut, Golden Oak, Grey

### " Features

Compatible with sash 61 mm and super sash 8Smm

#### Lock

61 mm sash: Touch Lock & Cresent Lock

85mm Super Sash: Touch Lock & Multi locking system

- · Aluminium coping track rail
- · Bug Mesh provision not available





### SLIDING WINDOWS





### Application

#### Recommended for commercial and budget housing

Minimum Window Seal: 80 mm

Glass: upto 20mm

• Available colours : White, Walnut, Golden Oak, Grey

Features

Compatible with sash 61 mm and super sash 85mm

Lock

61 mm sash : Touch Lock & Cresent Lock 85mm Super Sash : Touch Lock & Multi locking system

- Aluminum caping track rail
- Bug Mesh available with 42mm & 58mm screen sash





Application

- Recommended for commercial ,residential appartment and villa.
- Structural design considered for high wind load resistance in highrise buildings.
- · Minimum Window Seal: 150 mm
- · Glass: upto 20mm
- · Available colour : white, Walnut, Golden Oak, Grey
- Features
   Compatible with Sash 61 mm and super sash 8Smm
- · Lock:

61 mm sash: Touch Lock & Cresent Lock 85mm supe