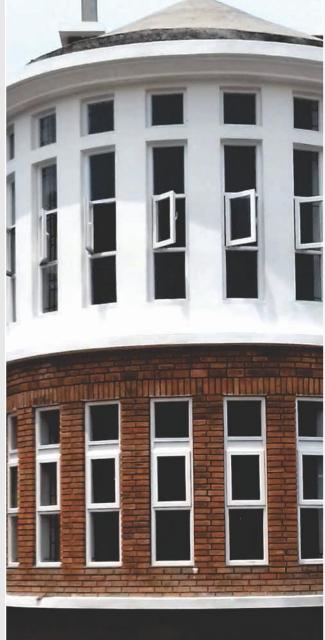

### Series : Casement 60

- Recommended for commercial, residential appartment and villa with small width openings
- Structural design considered for friction as well as 2D hinges
- Used for Combination louvers and Fix Window frames
- Minimum Window Seal: 80mm
- · Glass: up to 30 mm
- · Glass with Integrated blinds can be installed in window frame
- · Available colour : white, Walnut, Golden Oak, Grey
- Features
  Compatible with Openable sash 75mm
- · Lock : Single or Multi locking system
- Special Integrated grill and bug Mesh available with 61 mm screen sash