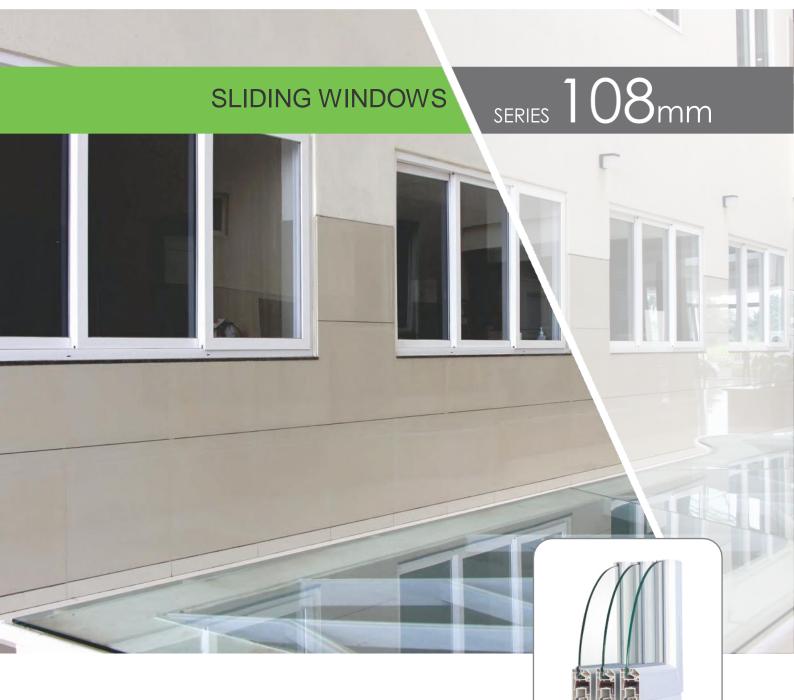

# SLIDING DOORS SERIES 108mm

- Application
- Recommended for commercial, residential appartment and villa with big openings
- Structural design considered for high wind load resistance in high rise buildings
- Minimum Window Seal: 150 mm for 3 Track
   180mm for 3track + add on track
- Glass: up to 20mm
- · Available colour white, Walnut, Golden Oak, Grey
- Features
  Compatible with super sash 85mm.
- · Lock: Touch Lock & Multi locking system.
- · Aluminium coping track rail.
- Bug Mesh 6l mm & 8Smm screen sash uPVC mullion for glass as well as bug mesh
- Attachable addon track for mesh shutter
- · Multiple options for glass and mesh combinations possible