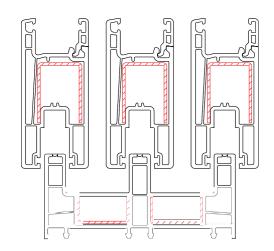

coping track rail
- Bug Mesh available with 61 mm & 85mm screen sash
- · uPVC mullion for glass as well as bug mesh available





# SLIDING DOORS SERIES 108mm



- Application
- Recommended for commercial, residential appartment and villa with big openings
- Structural design considered for high wind load resistance in high rise buildings
- Minimum Window Seal: 150 mm for 3 Track
   180mm for 3track + add on track
- Glass: up to 20mm
- · Available colour white, Walnut, Golden Oak, Grey
- Features
  Compatible with super sash 85mm.
- · Lock: Touch Lock & Multi locking system.
- · Aluminium coping track rail.
- Bug Mesh 6l mm & 8Smm screen sash uPVC mullion for glass as well as bug mesh
- Attachable addon track for mesh shutter
- · Multiple options for glass and mesh combinations possible







- Recommended for commercial, residential appartment and villa with small width openings
- Structural design considered for friction as well as 2D hinges
- Used for Combination louvers and Fix Window frames
- Minimum Window Seal: 80mm
- · Glass: up to 30 mm
- · Glass with Integrated blinds can be installed in window frame
- · Available colour : white, Walnut, Golden Oak, Grey
- Features
  Compatible with Openable sash 75mm
- · Lock : Single or Multi locking system
- Special Integrated grill and bug Mesh available with 61 mm screen sash































## **PROFILE DESIGN**

## Series : Sliding 60

Common Ancillaries YP-32 YP-28



## Series : Sliding 108



## Series : Sliding 88



### Series : Casement 60









## **OUR SHOWROOM**

**oBHIWADI, RAJASTHAN** 

## **F