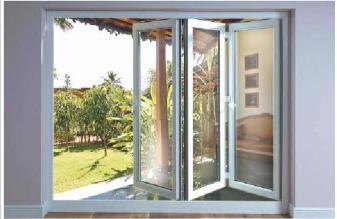

### SLIDING WINDOW / DOORS

SLIDE &FOLD

CASEMENT WINDOW / DOORS

GLASS TO GLASS JOINT WINDOWS

- Recommended for commercial, residential appartment and villa with small width openings
- Structural design considered for friction as well as 2D hinges
- Used for Combination louvers and Fix Window frames
- Minimum Window Seal: 80mm
- · Glass: up to 30 mm
- · Glass with Integrated blinds can be installed in window frame
- · Available colour : white, Walnut, Golden Oak, Grey
- Features
  Compatible with Openable sash 75mm
- · Lock : Single or Multi locking system
- Special Integrated grill and bug Mesh available with 61 mm screen sash