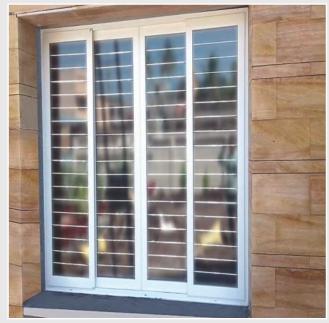

### SLIDING WINDOWS

#### Recommended for commercial and budget housing

Minimum Window Seal: 80 mm

Glass: upto 20mm

• Available colours : White, Walnut, Golden Oak, Grey

Features

Compatible with sash 61 mm and super sash 85mm

Lock

61 mm sash : Touch Lock & Cresent Lock 85mm Super Sash : Touch Lock & Multi locking system

- Aluminum caping track rail
- Bug Mesh available with 42mm & 58mm screen sash

Application

- Recommended for commercial ,residential appartment and villa.
- Structural design considered for high wind load resistance in highrise buildings.
- · Minimum Window Seal: 150 mm
- · Glass: upto 20mm
- · Available colour : white, Walnut, Golden Oak, Grey
- Features
   Compatible with Sash 61 mm and super sash 8Smm
- · Lock: