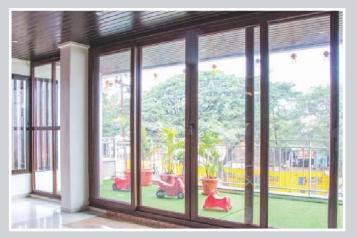

### SLIDING WINDOW / DOORS

SLIDE &FOLD

CASEMENT WINDOW / DOORS

GLASS TO GLASS JOINT WINDOWS

# SLIDING DOORS SERIES 108mm

- Application
- Recommended for commercial, residential appartment and villa with big openings
- Structural design considered for high wind load resistance in high rise buildings
- Minimum Window Seal: 150 mm for 3 Track
   180mm for 3track + add on track
- Glass: up to 20mm
- · Available colour white, Walnut, Golden Oak, Grey
- Features
  Compatible with super sash 85mm.
- · Lock: Touch Lock & Multi locking system.
- · Aluminium coping track rail.
- Bug Mesh 6l mm & 8Smm screen sash uPVC mullion for glass as well as bug mesh
- Attachable addon track for mesh shutter
- · Multiple options for glass and mesh combinations possible