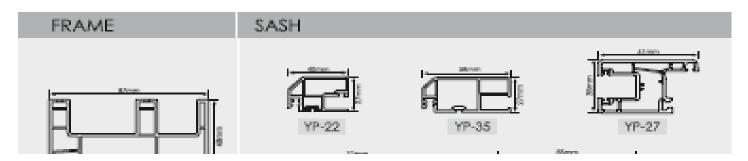

on track for mesh shutter
- · Multiple options for glass and mesh combinations possible







- Recommended for commercial, residential appartment and villa with small width openings
- Structural design considered for friction as well as 2D hinges
- Used for Combination louvers and Fix Window frames
- Minimum Window Seal: 80mm
- · Glass: up to 30 mm
- · Glass with Integrated blinds can be installed in window frame
- · Available colour : white, Walnut, Golden Oak, Grey
- Features
  Compatible with Openable sash 75mm
- · Lock : Single or Multi locking system
- Special Integrated grill and bug Mesh available with 61 mm screen sash































## **PROFILE DESIGN**

## Series : Sliding 60

Common Ancillaries YP-32 YP-28



## Series : Sliding 108



## Series : Sliding 88



### Series : Casement 60









## **OUR SHOWROOM**

**oBHIWADI, RAJASTHAN** 

## **FENESTRAK WINDOWS SOLUTION**

**UPVC & Aluminium Windows&Doors** 

Showroom Office-Shop no-15,Dev Plaza, Opposite to Hariram Hospital Bhiwadi-301019(Rajasthan) INDIA +919953446543

E-mail:fenestrakwindowsolution@gmail.com

www.fenestrakwindowsolution.com



# **WPC Doors**

DOORS



DISCOVER THE PERFECT COMPOSITE DOOR FOR YOUR HOME









- WPC Doors:
   37mm multiwall extruded door with looks of wood and merits of PVC
- Recommended for premium villas and housing projects
- Hinge side with specially designed GI Reinforcement for better screwing and strength
- Available in Melamine polish of different shades
   Laminates and veneer can be pasted.
- 100%Termite free and Weather resistant
- No Expansion