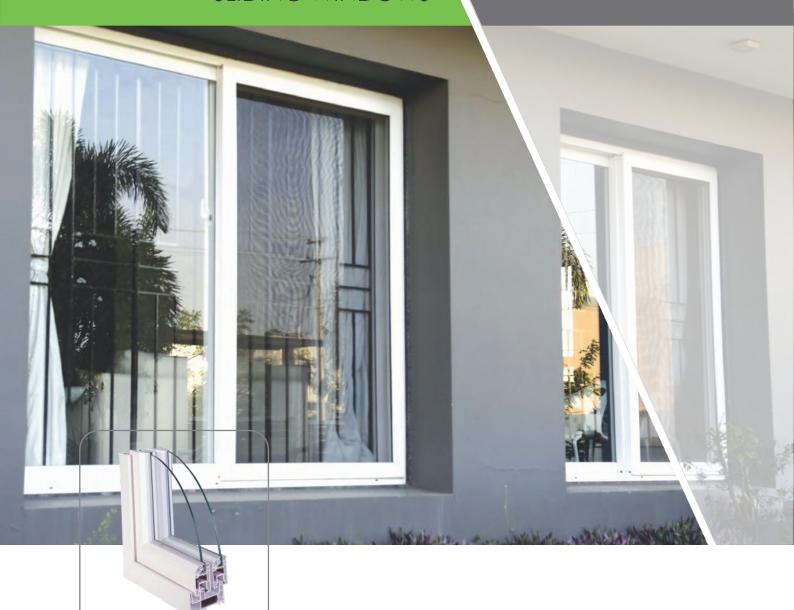

# **FENESTRAK WINDOWS SOLUTION**

**Upvc & Aluminium Windows&Doors** 



### SLIDING WINDOW / DOORS



SLIDE &FOLD





CASEMENT WINDOW / DOORS

GLASS TO GLASS JOINT WINDOWS

## COLOURS



GOLDEN OAK







WALNUT

ANTHRACITE GREY



### SLIDING WINDOWS

# SERIES 60mm



Recommended for commercial and budget housing Minimum Window Seal: 80mm

Glass: upto 20mm

· Available Colours: White, Walnut, Golden Oak, Grey

### " Features

Compatible with sash 61 mm and super sash 8Smm

#### Lock

61 mm sash: Touch Lock & Cresent Lock

85mm Super Sash: Touch Lock & Multi locking system

- · Aluminium coping track rail
- · Bug Mesh provision not available





### SLIDING WINDOWS





### Application

#### Recommended for commercial and budget housing

Minimum Window Seal: 80 mm

Glass: upto 20mm

• Available colours : White, Walnut, Golden Oak, Grey

Features

Compatible with sash 61 mm and super sash 85mm

Lock

61 mm sash : Touch Lock & Cresent Lock 85mm Super Sash : Touch Lock & Multi locking system

- Aluminum caping track rail
- Bug Mesh available with 42mm & 58mm screen sash





Application

- Recommended for commercial ,residential appartment and villa.
- Structural design considered for high wind load resistance in highrise buildings.
- · Minimum Window Seal: 150 mm
- · Glass: upto 20mm
- · Available colour : white, Walnut, Golden Oak, Grey
- Features
   Compatible with Sash 61 mm and super sash 8Smm
- · Lock:

61 mm sash: Touch Lock & Cresent Lock 85mm su