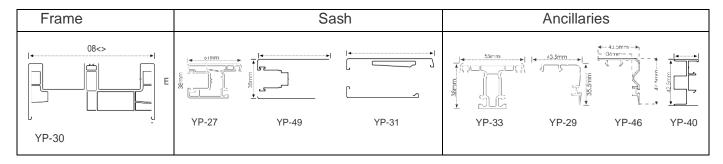

bug mesh
- Attachable addon track for mesh shutter
- · Multiple options for glass and mesh combinations possible







- Recommended for commercial, residential appartment and villa with small width openings
- Structural design considered for friction as well as 2D hinges
- Used for Combination louvers and Fix Window frames
- Minimum Window Seal: 80mm
- · Glass: up to 30 mm
- · Glass with Integrated blinds can be installed in window frame
- · Available colour : white, Walnut, Golden Oak, Grey
- Features
  Compatible with Openable sash 75mm
- · Lock : Single or Multi locking system
- Special Integrated grill and bug Mesh available with 61 mm screen sash































## **PROFILE DESIGN**

## Series : Sliding 60

Common Ancillaries YP-32 YP-28



## Series : Sliding 108



## Series : Sliding 88



### Series : Casement 60









## **OUR SHOWROOM**

**oBHIWADI, RAJASTHAN** 

## **FENESTRAK WINDOWS SOLUTION**

**UPVC & Aluminium Windows&Doors** 

Showroom Office-Shop no-15,Dev Plaza, Opposite to Hariram Hospital Bhiwadi-301019(Rajasthan) INDIA +919953446543

E-mail:fenestrakwindowsolution@gmail.com

www.fenestrakwindowsolution.com



# **WPC Doors**

DOORS



DISCOVER THE PERFECT COMPOSITE DOOR FOR YOUR HOME









- WPC Doors:
   37mm multiwall extruded door with looks of wood and merits of PVC
- Recommended for premium villas and housing projects
- Hinge side with specially designed GI Reinforcement for better screwing and strength
- Available in Melamine polish of different shades
   Laminates and veneer can be pasted.
- 100%Termite free and Weather