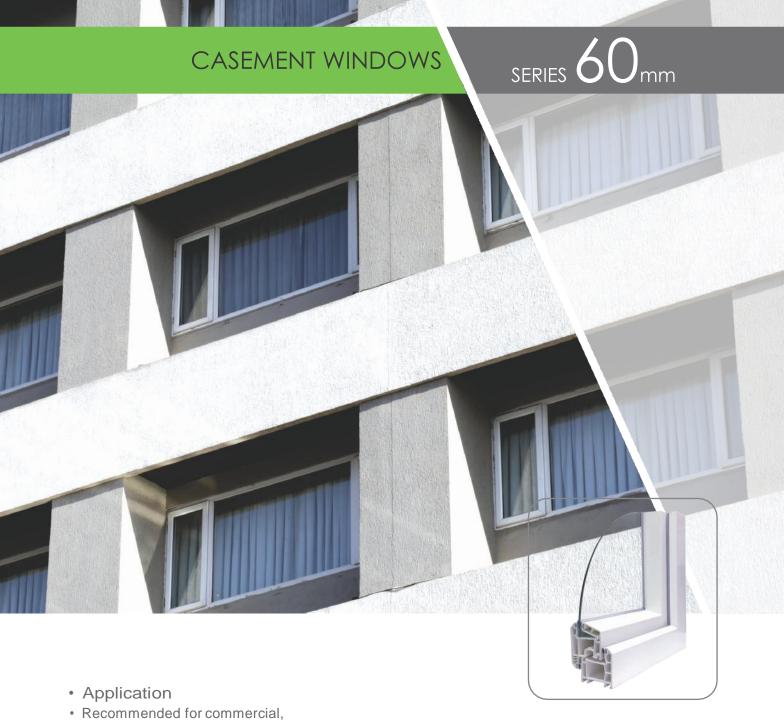

# SERIES 60mm

Recommended for commercial and budget housing Minimum Window Seal: 80mm

Glass: upto 20mm

· Available Colours: White, Walnut, Golden Oak, Grey

### " Features

Compatible with sash 61 mm and super sash 8Smm

#### Lock

61 mm sash: Touch Lock & Cresent Lock

85mm Super Sash: Touch Lock & Multi locking system

- · Aluminium coping track rail
- · Bug Mesh provision not available