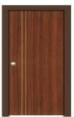

# **WPC Doors**

DOORS

DISCOVER THE PERFECT COMPOSITE DOOR FOR YOUR HOME

- WPC Doors:
   37mm multiwall extruded door with looks of wood and merits of PVC
- Recommended for premium villas and housing projects
- Hinge side with specially designed GI Reinforcement for better screwing and strength
- Available in Melamine polish of different shades
   Laminates and veneer can be pasted.
- 100%Termite free and Weather resistant
- No Expansion or contraction due to weather changes