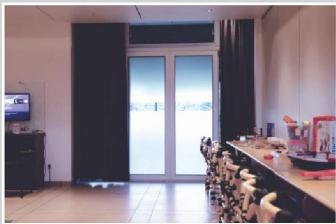

### SLIDING WINDOW / DOORS

SLIDE &FOLD

CASEMENT WINDOW / DOORS

GLASS TO GLASS JOINT WINDOWS

# SERIES 60mm

Recommended for commercial and budget housing Minimum Window Seal: 80mm

Glass: upto 20mm

· Available Colours: White, Walnut, Golden Oak, Grey

#### Recommended for commercial and budget housing

Minimum Window Seal: 80 mm

Glass: upto 20mm

• Available colours : White, Walnut, Golden Oak, Grey

Features

Compatible with sash 61 mm and super sash 85mm

Lock