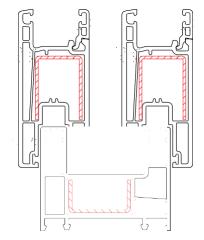

# **FENESTRAK WINDOWS SOLUTION**

**Upvc & Aluminium Windows&Doors** 



### SLIDING WINDOW / DOORS



SLIDE &FOLD





CASEMENT WINDOW / DOORS

GLASS TO GLASS JOINT WINDOWS

## COLOURS



GOLDEN OAK







WALNUT

ANTHRACITE GREY



### SLIDING WINDOWS

# SERIES 60mm



Recommended for commercial and budget housing Minimum Window Seal: 80mm

Glass: upto 20mm

· Available Colours: White, Walnut, Golden Oak, Grey

### " Features

Compatible with sash 61 mm and super sash 8Smm

#### Lock

61 mm sash: Touch Lock & Cresent Lock

85mm Super Sash: Touch Lock & Multi locking system

- · Aluminium coping track rail
- · Bug Mesh provision not available





### SLIDING WINDOWS





### Application

#### Recommended for commercial and budget housing

Minimum Window Seal: 80 mm

Glass: upto 20mm

• Available colours : White, Walnut, Golden Oak, Grey

Features

Compatible with sash 61 mm and super sash 85mm

Lock

61 mm sash : Touch Lock & Cresent Lock 85mm Super Sash : Touch Lock & Multi locking system

- Aluminum caping track rail
- Bug Mesh available with 42mm & 58mm screen sash





Application

- Recommended for commercial ,residential appartment and villa.
- Structural design considered for high wind load resistance in highrise buildings.
- · Minimum Window Seal: 150 mm
- · Glass: upto 20mm
- · Available colour : white, Walnut, Golden Oak, Grey
- Features
   Compatible with Sash 61 mm and super sash 8Smm
- · Lock:

61 mm sash: Touch Lo