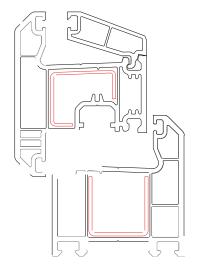

ch Lock & Multi locking system.
- · Aluminium coping track rail.
- Bug Mesh 6l mm & 8Smm screen sash uPVC mullion for glass as well as bug mesh
- Attachable addon track for mesh shutter
- · Multiple options for glass and mesh combinations possible







- Recommended for commercial, residential appartment and villa with small width openings
- Structural design considered for friction as well as 2D hinges
- Used for Combination louvers and Fix Window frames
- Minimum Window Seal: 80mm
- · Glass: up to 30 mm
- · Glass with Integrated blinds can be installed in window frame
- · Available colour : white, Walnut, Golden Oak, Grey
- Features
  Compatible with Openable sash 75mm
- · Lock : Single or Multi locking system
- Special Integrated grill and bug Mesh available with 61 mm screen sash































## **PROFILE DESIGN**

## Series : Sliding 60

Common Ancillaries YP-32 YP-28



## Series : Sliding 108



## Series : Sliding 88



### Series : Casement 60









## **OUR SHOWROOM**

**oBHIWADI, RAJASTHAN** 

## **FENESTRAK WINDOWS SOLUTION**

**UPVC & Aluminium Windows&Doors** 

Showroom Office-Shop no-15,Dev Plaza, Opposite to Hariram Hospital Bhiwadi-301019(Rajasthan) INDIA +919953446543

E-mail:fenestrakwindowsolution@gmail.com

www.fenestrakwindowsolution.com



# **WPC Doors**

DOORS



DISCOVER THE PERFECT COMPOSITE DOOR FOR YOUR HOME









- WPC Doors:
   37mm multiwall extruded door with looks of wood and merits of PVC
- Recommended for premium villas and housing projects
- Hinge side with specially designed GI Reinforcement for better screwing