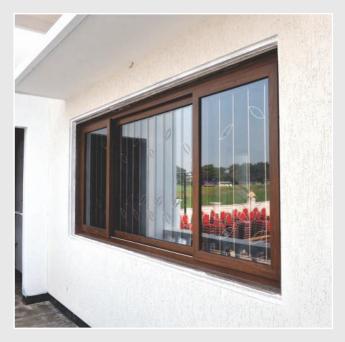

### SLIDING WINDOWS

# SERIES 60mm

Recommended for commercial and budget housing Minimum Window Seal: 80mm

Glass: upto 20mm

· Available Colours: White, Walnut, Golden Oak, Grey

### " Features

Compatible with sash 61 mm and super sash 8Smm

#### Lock

61 mm sash: Touch Lock & Cresent Lock

85mm Super Sash: Touch Lock & Multi locking system

- · Aluminium coping track rail
- · Bug Mesh provision not available