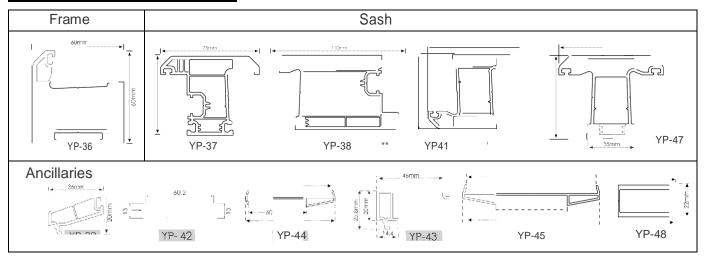

## **PROFILE DESIGN**

## Series : Sliding 60

Common Ancillaries YP-32 YP-28

## Series : Sliding 108

## Series : Sliding 88

### Series : Casement 60