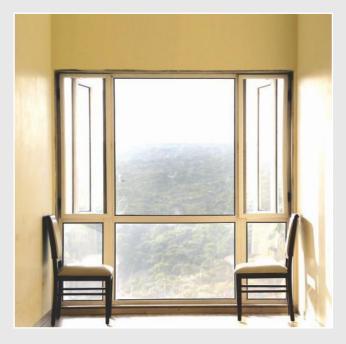

### SLIDING WINDOW / DOORS

SLIDE &FOLD

CASEMENT WINDOW / DOORS

GLASS TO GLASS JOINT WINDOWS