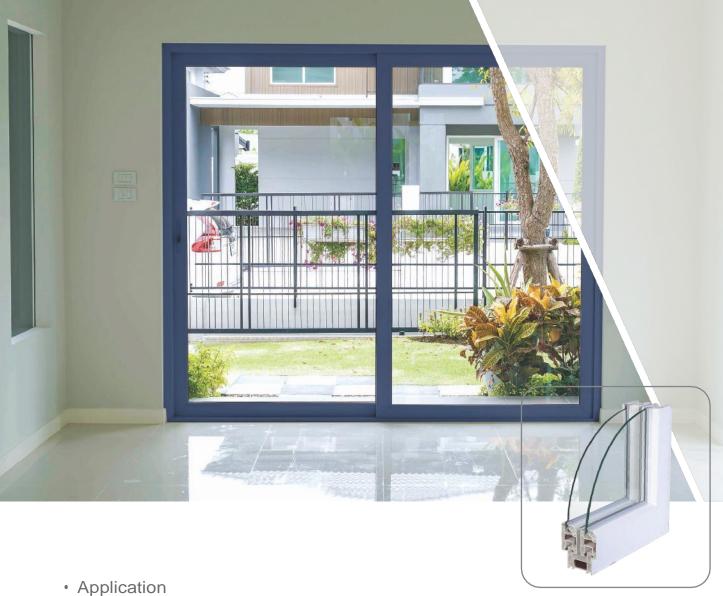

# SERIES 60mm

Recommended for commercial and budget housing Minimum Window Seal: 80mm

Glass: upto 20mm

· Available Colours: White, Walnut, Golden Oak, Grey

### " Features

Compatible with sash 61 mm and super sash 8Smm

#### Lock

61 mm sash: Touch Lock & Cresent Lock

85mm Super Sash: Touch Lock & Multi locking system

- · Aluminium coping track rail
- · Bug Mesh provision not available

### Application