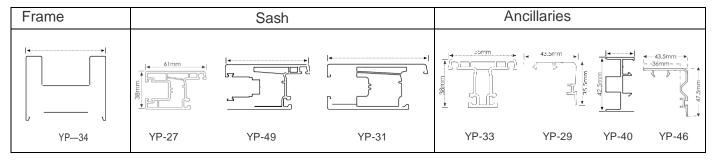

ullion for glass as well as bug mesh
- Attachable addon track for mesh shutter
- · Multiple options for glass and mesh combinations possible







- Recommended for commercial, residential appartment and villa with small width openings
- Structural design considered for friction as well as 2D hinges
- Used for Combination louvers and Fix Window frames
- Minimum Window Seal: 80mm
- · Glass: up to 30 mm
- · Glass with Integrated blinds can be installed in window frame
- · Available colour : white, Walnut, Golden Oak, Grey
- Features
  Compatible with Openable sash 75mm
- · Lock : Single or Multi locking system
- Special Integrated grill and bug Mesh available with 61 mm screen sash































## **PROFILE DESIGN**

## Series : Sliding 60

Common Ancillaries YP-32 YP-28



## Series : Sliding 108



## Series : Sliding 88



### Series : Casement 60









## **OUR SHOWROOM**

**oBHIWADI, RAJASTHAN** 

## **FENESTRAK WINDOWS SOLUTION**

**UPVC & Aluminium Windows&Doors** 

Showroom Office-Shop no-15,Dev Plaza, Opposite to Hariram Hospital Bhiwadi-301019(Rajasthan) INDIA +919953446543

E-mail:fenestrakwindowsolution@gmail.com

www.fenestrakwindowsolution.com



# **WPC Doors**

DOORS



DISCOVER THE PERFECT COMPOSITE DOOR FOR YOUR HOME









- WPC Doors:
   37mm multiwall extruded door with looks of wood and merits of PVC
- Recommended for premium villas and housing projects
- Hinge side with specially designed GI Reinforcement for better screwing and strength
- Available in Melamine polish of different shades
   Laminates and veneer can be pasted.
- 1