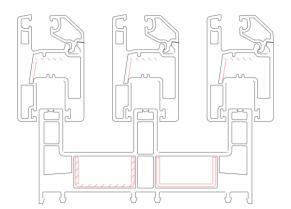

mpatible with sash 61 mm and super sash 85mm

Lock

61 mm sash : Touch Lock & Cresent Lock 85mm Super Sash : Touch Lock & Multi locking system

- Aluminum caping track rail
- Bug Mesh available with 42mm & 58mm screen sash





Application

- Recommended for commercial ,residential appartment and villa.
- Structural design considered for high wind load resistance in highrise buildings.
- · Minimum Window Seal: 150 mm
- · Glass: upto 20mm
- · Available colour : white, Walnut, Golden Oak, Grey
- Features
   Compatible with Sash 61 mm and super sash 8Smm
- · Lock:

61 mm sash: Touch Lock & Cresent Lock 85mm super sash: Touch Lock & Multi locking system

- · Aluminium coping track rail
- Bug Mesh available with 61 mm & 85mm screen sash
- · uPVC mullion for glass as well as bug mesh available





# SLIDING DOORS SERIES 108mm



- Application
- Recommended for commercial, residential appartment and villa with big openings
- Structural design considered for high wind load resistance in high rise buildings
- Minimum Window Seal: 150 mm for 3 Track
   180mm for 3track + add on track
- Glass: up to 20mm
- · Available colour white, Walnut, Golden Oak, Grey
- Features
  Compatible with super sash 85mm.
- · Lock: Touch Lock & Multi locking system.
- · Aluminium coping track rail.
- Bug Mesh 6l mm & 8Smm screen sash uPVC mullion for glass as well as bug mesh
- Attachable addon track for mesh shutter
- · Multiple options for glass and mesh combinations possible







- Recommended for commercial, residential appartment and villa with small width openings
- Structural design considered f