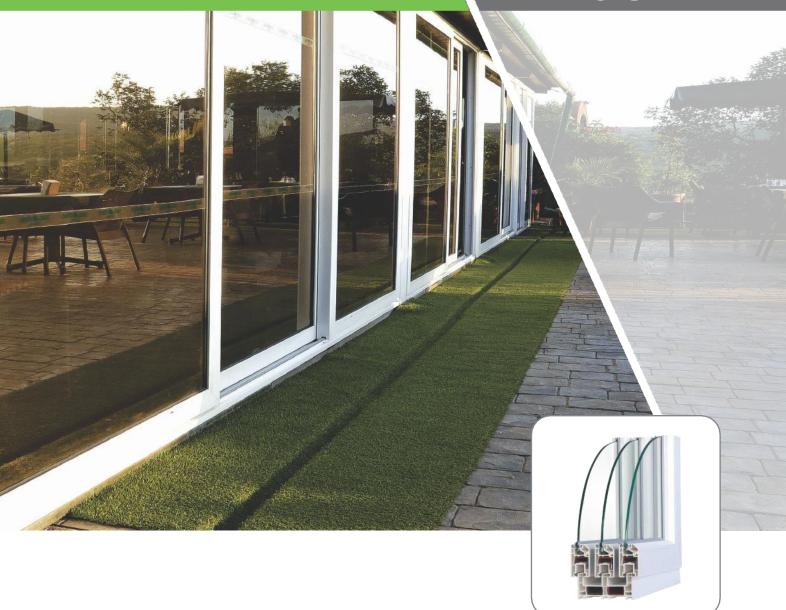

#### Recommended for commercial and budget housing

Minimum Window Seal: 80 mm

Glass: upto 20mm

• Available colours : White, Walnut, Golden Oak, Grey

Features

Compatible with sash 61 mm and super sash 85mm

Lock

61 mm sash : Touch Lock & Cresent Lock 85mm Super Sash : Touch Lock & Multi locking system

- Aluminum caping track rail
- Bug Mesh available with 42mm & 58mm screen sash

Application

- Recommended for commercial ,residential appartment and villa.
- Structural design considered for high wind load resistance in highrise buildings.
- · Minimum Window Seal: 150 mm
- · Glass: upto 20mm
- · Available colour : white, Walnut, Golden Oak, Grey
- Features
   Compatible with Sash 61 mm and super sash 8Smm
- · Lock:

61 mm sash: Touch Lock & Cresent Lock 85mm super sash: Touch Lock & Multi locking system

- · Aluminium coping track rail
- Bug Mesh available with 61 mm & 85mm screen sash
- · uPVC mullion for glass as well as bug mesh available